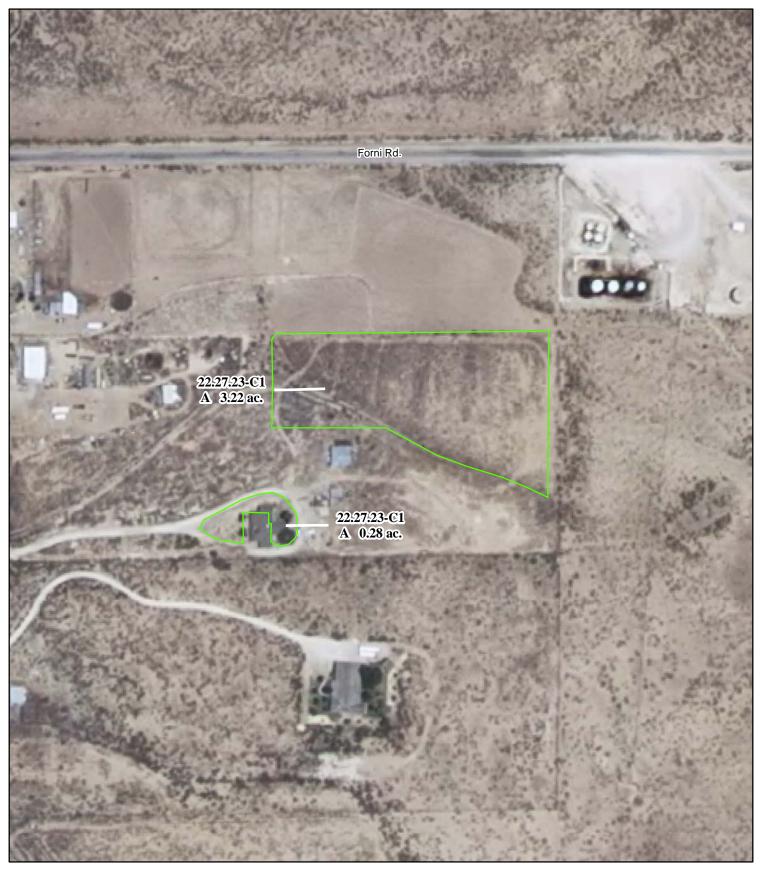

# f. Location and Amount of Irrigated Acreage:

Section 23, Township 22S, Range 27E, N.M.P.M.

Pt. NW<sup>1</sup>/<sub>4</sub>

3.50 acres

Total: 3.50 acres

As shown on the attached revised Hydrographic Survey Map for Subfile No. 22.27.23-C1, and the CID Section Hydrographic Survey Map Sheet No. 31 (1999-2011), included in Part F of this Appendix, representing the Court record as of the date of the filing of this Decree.